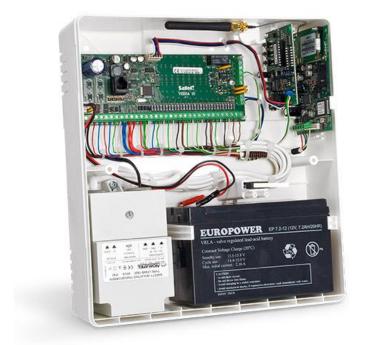

## **ENCLOSURE**

OPU-4 P is a robust, surface—mounted enclosure, made of white ABS plastic. Owing to its aesthetic appearance, the enclosure can be installed in conspicuous locations in usable space interiors. The enclosure base can be recessed into the wall so that the enclosure proper can occupy less space. Its neutral design and ample size make it possible to install inside the enclosure many types of SATEL control panels, their extension modules, communication modules, controllers and a large number of other devices. OPU-4 P is provided with double tamper protection against opening the enclosure and tearing it off the wall.

The enclosure has sufficient space for installation of 40VA or 60VA network transformers, and can also accommodate a 7 Ah, 12 V backup battery. As it neither blocks nor weakens the radio signal, wireless devices including their antennas can be installed inside the enclosure.

- double tamper protection
- possibility to install wireless devices with antennas inside
- dimensions: 266 x 286 x 100 mm
- space for 40 VA or 60 VA transformer
- option to mount APS-412 power supply in place of transformer
- surface mounting